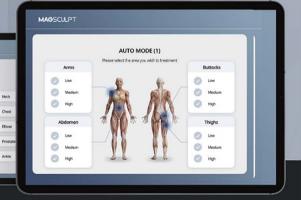

#### Auto Mode per treated area

Preset (frequency, interval, time) Auto Mode be guaranteed the maximum effect with convenience.