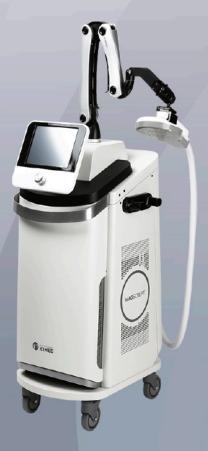

### **SPECIFICATION**

| Model Number       | MST-1001                           |
|--------------------|------------------------------------|
| Product            | Electromagnetic Therapy Stimulator |
| Display            | LCD Touch Screen                   |
| Type of energy     | Magnetic field                     |
| Classification     | lla                                |
| Medical Safety     | IEC60601-1                         |
| Maximum Power Cons | sumption 2.5kVA                    |
| Voltage            | AC 220V - 240V                     |
| Frequency          | 50/60 Hz                           |
| Weight             | 76.5 kg                            |
| Dimension (mm)     | W440xD600xH1160                    |
|                    |                                    |