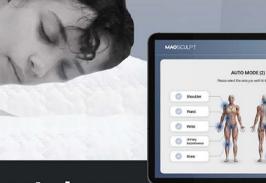

#### Auto Mode per treated area

Preset (frequency, interval, time) Auto Mode be guaranteed the maximum effect with convenience.