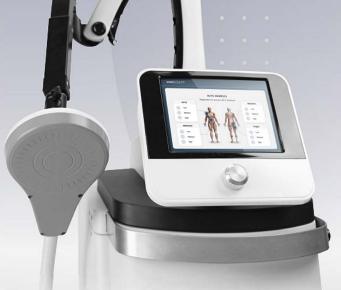

## **One** Mission

Bringing innovative technology solutions to answer the world's challenges

GMP

ISO

Growing together!

F

MAGSCULPT

### **SPECIFICATION**

| Model Number       | MST-1001                           |
|--------------------|------------------------------------|
| Product            | Electromagnetic Therapy Stimulator |
| Display            | LCD Touch Screen                   |
| Type of energy     | Magnetic field                     |
| Classification     | lla                                |
| Medical Safety     | IEC60601-1                         |
| Maximum Power Cons | sumption 2.5kVA                    |
| Voltage            | AC 220V - 240V                     |
| Frequency          | 50/60 Hz                           |
| Weight             | 76.5 kg                            |
| Dimension (mm)     | W440xD600xH1160                    |
|                    |                                    |